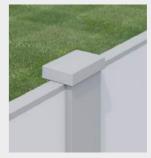

#### POSTS:

- CLASSIC (90X90MM) - ALUMINIUM (75X75MM)
- PANEL THICKNESS:
- **-**50MM

SlimWall with Classic Posts

Flush post tops, Flush wall capping

Flush post tops, Flush wall capping

Integrate TerraFirm50 panel  $(2.5 \, \text{kPa})$ 