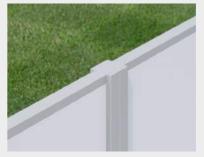

#### POSTS:

- CLASSIC (90X90MM) - ALUMINIUM (75X75MM)
- PANEL THICKNESS:
- **-**50MM

SlimWall with Classic Posts

Flush post tops, Flush wall capping

Flush post tops, Flush wall capping

Integrate TerraFirm50 panel  $(2.5 \, \text{kPa})$ 

Expressed Joint

TrendWall is our sleek, highperformance modular fence for people who want more.

Offering taller heights, higher acoustic and retaining capabilities and corrosive -resistant aluminium posts, TrendWall is the highest performing fence on the Australian market.