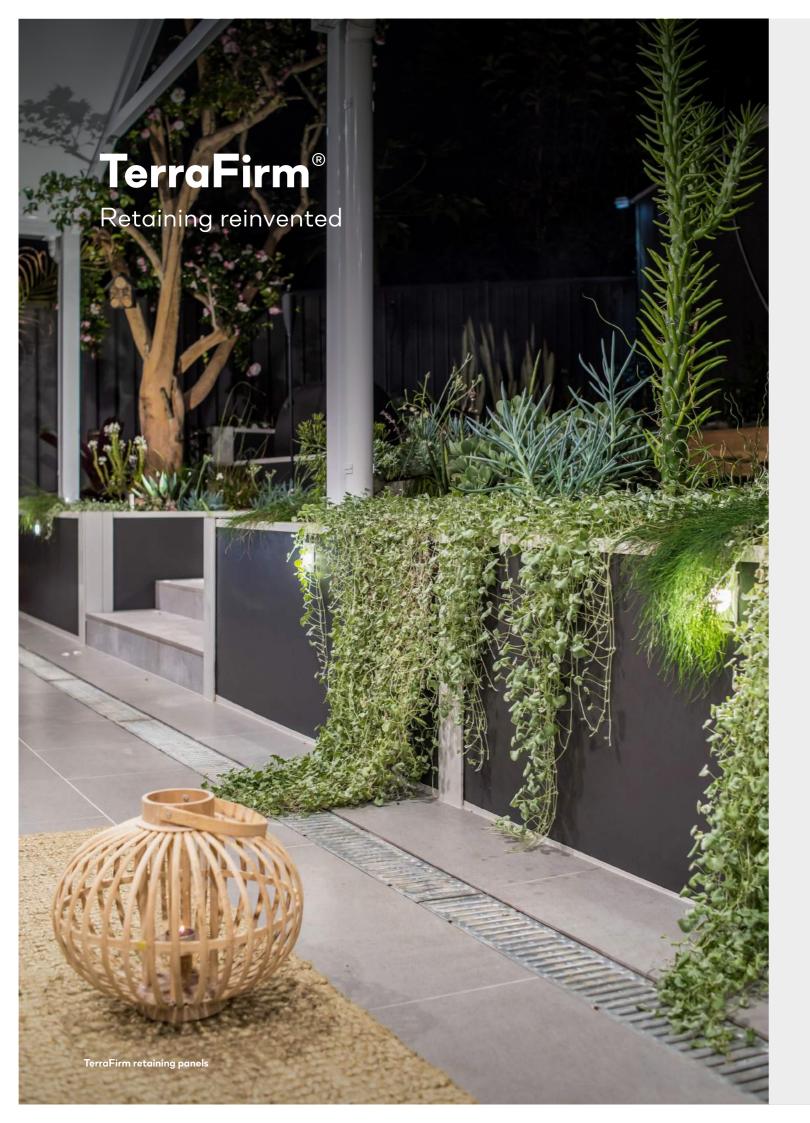

# Standalone retaining walls

Retaining walls have long been a saving grace for landscaping sloping blocks.

From leveling lots to decorative garden beds, our TerraFirm retaining walls are the perfect choice for stylish, sophisticated retaining solutions.

# Integrated retaining panels

Previously, homeowners with retaining needs were forced to build a stand-alone retaining wall, with a fence on top. But with ModularWalls\*[5], you can integrate TerraFirm75 retaining panels into any of our wall or fencing systems for a combined, seamless solution.

With this revolutionary combination, you can save a significant amount of time, money and usable land by integrating TerraFirm75 into your front wall, pool wall or boundary solutions.

 $^*[5]$  Please note you can only intergrate with TerraFirm75 into your ModularWall