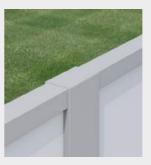

#### PANEL THICKNESS: 75MM

Flush Post Top
Flush Wall Capping

External post tops and Flush wall capping

Flush Post Top

External Wall Capping

External Post Top Flush Wall Capping

External Post Top
External Wall Capping

Integrate TerraFirm75 panel (75mm) to retain up to 750mm (2.5 kPa)

Standard Joint

Expressed Joint

EstateWall is our robust masonry-alternative modular wall that creates a grand entrance.

Showcasing our largest posts yet, EstateWall is designed for those who are looking for an elegant blend of distinction and conhictionation.