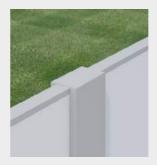

#### PANEL THICKNESS: 75MM

Flush Post Top
Flush Wall Capping

External post tops and Flush wall capping

Flush Post Top

External Wall Capping

External Post Top Flush Wall Capping

External Post Top
External Wall Capping

Integrate TerraFirm75 panel (75mm) to retain up to 750mm (2.5 kPa)

Standard Joint

Expressed Joint

EstateWall is our robust masonry-alternative modular wall that creates a grand entrance.

Showcasing our largest posts yet, EstateWall is designed for those who are looking for an elegant blend of distinction and conhictionation.