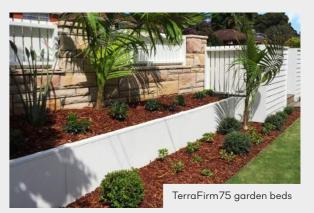

# Standalone retaining walls

Retaining walls have long been a saving grace for landscaping sloping blocks.

From leveling lots to decorative garden beds, our TerraFirm retaining walls are the perfect choice for stylish, sophisticated retaining solutions.