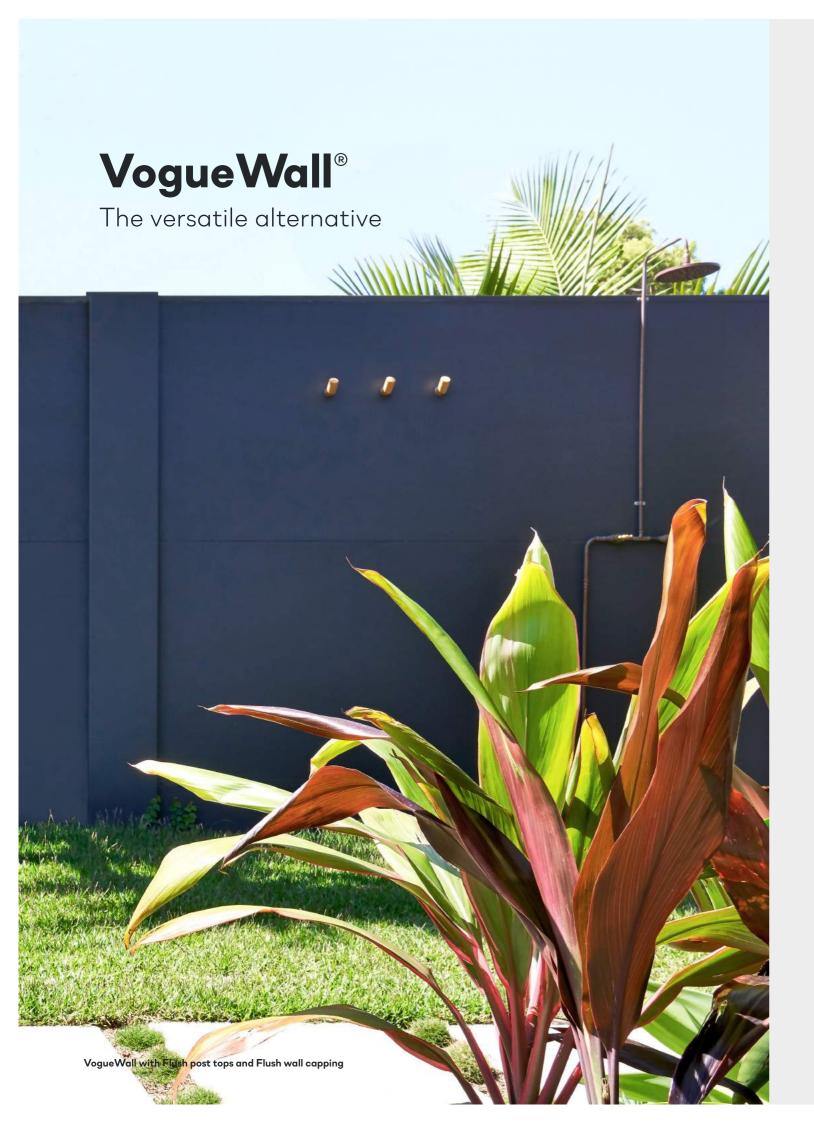

# **VOGUEWALL®**

#### The versatile alternative

Standard Joint

Expressed Joint

VogueWall is our masonryalternative modular wall
with the versatility to make
any design a reality.

Designed to closely mirror
the dimensions of a
rendered masonry wall with
piers, it offers a world of
design potential, whilst its
applicational versatility
makes it the perfect
all-rounder.