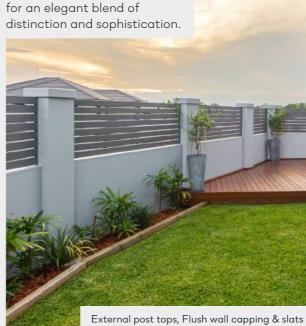

Integrate TerraFirm75 panel (75mm) to retain up to 750mm (2.5 kPa)

Standard Joint

Expressed Joint

EstateWall is our robust masonry-alternative modular wall that creates a grand entrance.

Showcasing our largest posts yet, EstateWall is designed for those who are looking for an elegant blend of distinction and conhictionation.