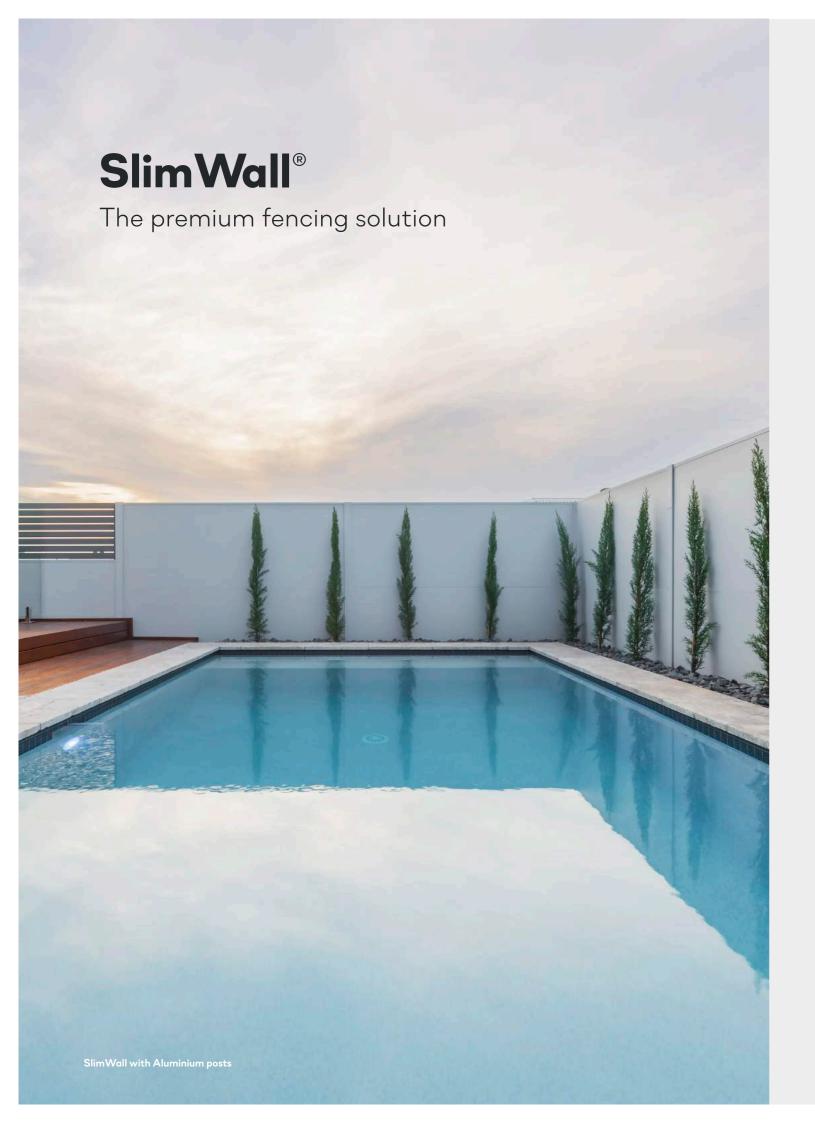

# **SLIMWALL®**

#### The premium fencing solution

SlimWall is our premium modular fencing solution that combines quality and value.

With its sleek, modern design, acoustic properties and ability to integrate retaining\*[4], lighting, infills, slats and more, SlimWall is the fencing revolution that Australian homeowners didn't even know they were waiting for.