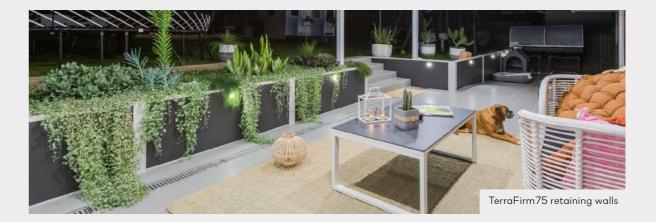

# Integrated retaining panels

Previously, homeowners with retaining needs were forced to build a stand-alone retaining wall, with a fence on top. But with ModularWalls\*[5], you can integrate TerraFirm75 retaining panels into any of our wall or fencing systems for a combined, seamless solution.

With this revolutionary combination, you can save a significant amount of time, money and usable land by integrating TerraFirm75 into your front wall, pool wall or boundary solutions.

 $^*[5]$  Please note you can only intergrate with TerraFirm75 into your ModularWall