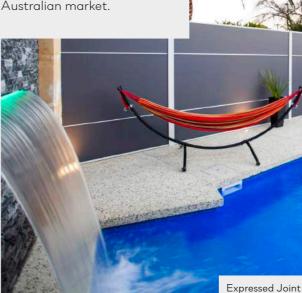

Expressed Joint

TrendWall is our sleek, highperformance modular fence for people who want more.

Offering taller heights, higher acoustic and retaining capabilities and corrosive -resistant aluminium posts, TrendWall is the highest performing fence on the Australian market.

#### Perfect for:

- Privacy fences and visual screens
- Tall fences
- Acoustic barriers
- Fencing with integrated retaining
- Boundary solutions
- Coastal or poolside applications

#### **Key Specifications**

- Up to 3m high\*[3]
- Coastal or poolside applications
- Customise with lights, slats and infills
- Integrate TerraFirm75 retaining panels to retain up to 750mm (2.5 kPa)
- Expressed Joint option available
- Offers Flush or Peaked post top and wall capping options
- Bushfire rated to BAL29 (BAL40 available on request)
- $^{\star}[3]$  Wind region & terrain specific see website product pages for further details