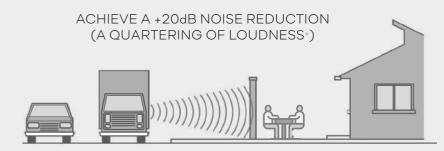

## Proven noise reduction

An average 20dB-25dB noise reduction\*, tested and rated by the National Acoustic Laboratory, resulting in a quartering of loudness. \*Site and noise source specific

\*Site and noise source specific

Tested by the National Acoustic Laboratory of Australia, our range of walls and fences have been specifically engineered to provide +20dB noise reduction\*, which equates to a quartering of loudness\*.