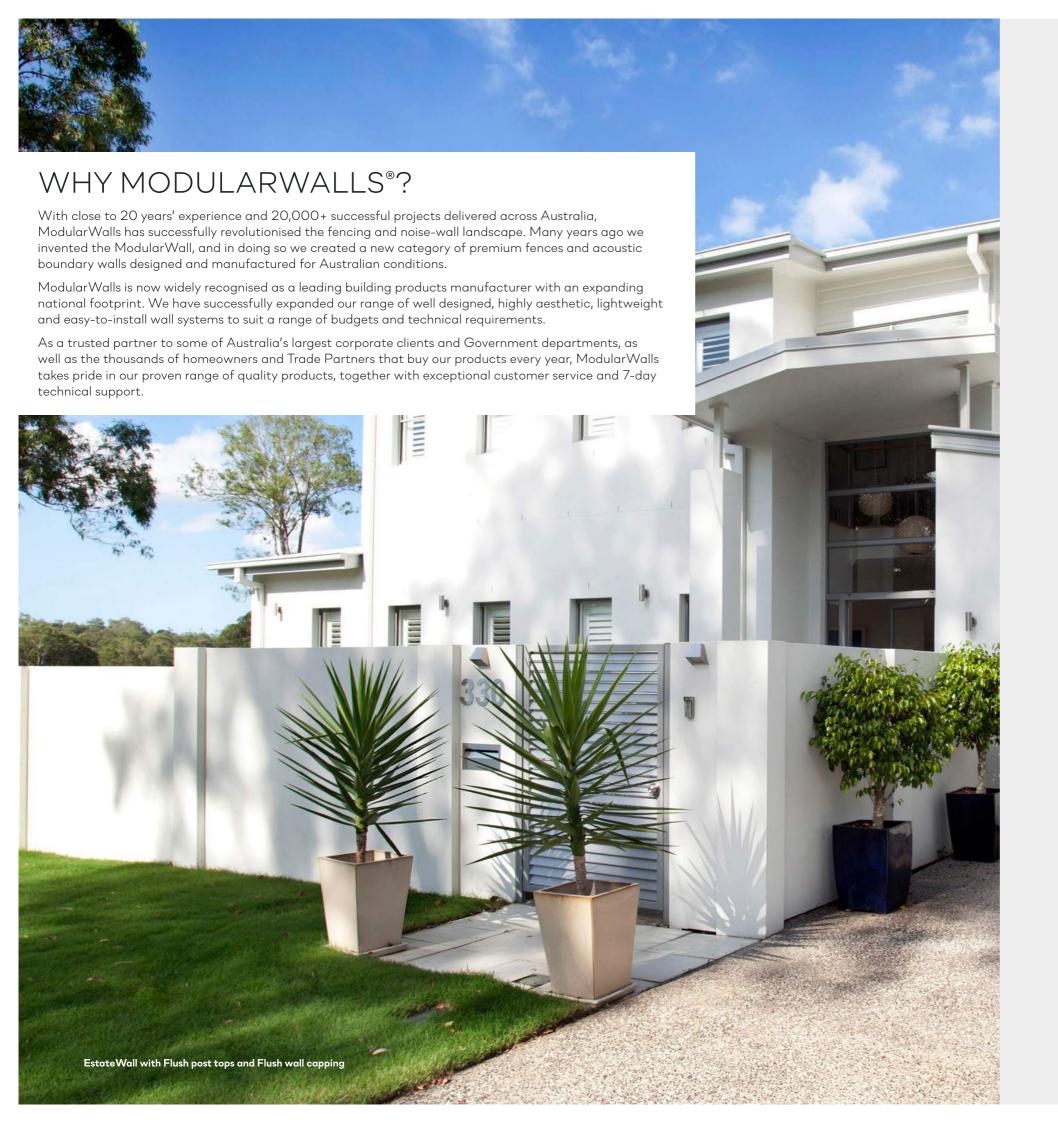

# THE SUPERIOR ALTERNATIVE

ModularWalls products have been designed and manufactured in Australia, for modern Australian conditions

Compared to other fence and wall alternatives, ModularWalls delivers premium aesthetics and superior acoustic capabilities, are faster to install and easier to maintain. It is no surprise that ModularWalls is experiencing dramatically increasing demand right throughout Australia.

## ModularWalls vs timber fencing:

- ✓ High-end aesthetics
- ✓ Better acoustic performance
- ✓ Not susceptible to rot or termites
- ✓ Much longer design life

## ModularWalls vs metal fencing:

- ✓ High-end aesthetics
- ✓ Better acoustic performance
- ✓ Panels will not rust or dent
- ✓ Can integrate lighting and retaining

# Modular Walls vs slatted fencing:

- ✓ Better acoustics and privacy
- ✓ Stronger structure
- ✓ Greater durability
- ✓ More economical

## ModularWalls vs brick walls:

- ✓ Significantly more affordable
- ✓ Will not crack over time
- ✓ Easier and faster to install
- ✓ No strip footings required

## Modular Walls vs brushwood:

- ✓ High-end aesthetics
- ✓ Not susceptible to rot or termites
- ✓ Suitable for bushfire zones
- ✓ Can integrate lighting and retaining