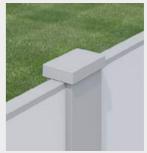

#### PANEL THICKNESS: 75MM

Flush Post Top
Flush Wall Capping

External post tops and Flush wall capping

Flush Post Top

External Wall Capping

External Post Top Flush Wall Capping

External Post Top
External Wall Capping

Integrate TerraFirm75 panel (75mm) to retain up to 750mm (2.5 kPa)

Standard Joint

Expressed Joint

EstateWall is our robust masonry-alternative modular wall that creates a grand entrance.

Showcasing our largest posts yet, EstateWall is designed for those who are looking for an elegant blend of distinction and conhictionation.