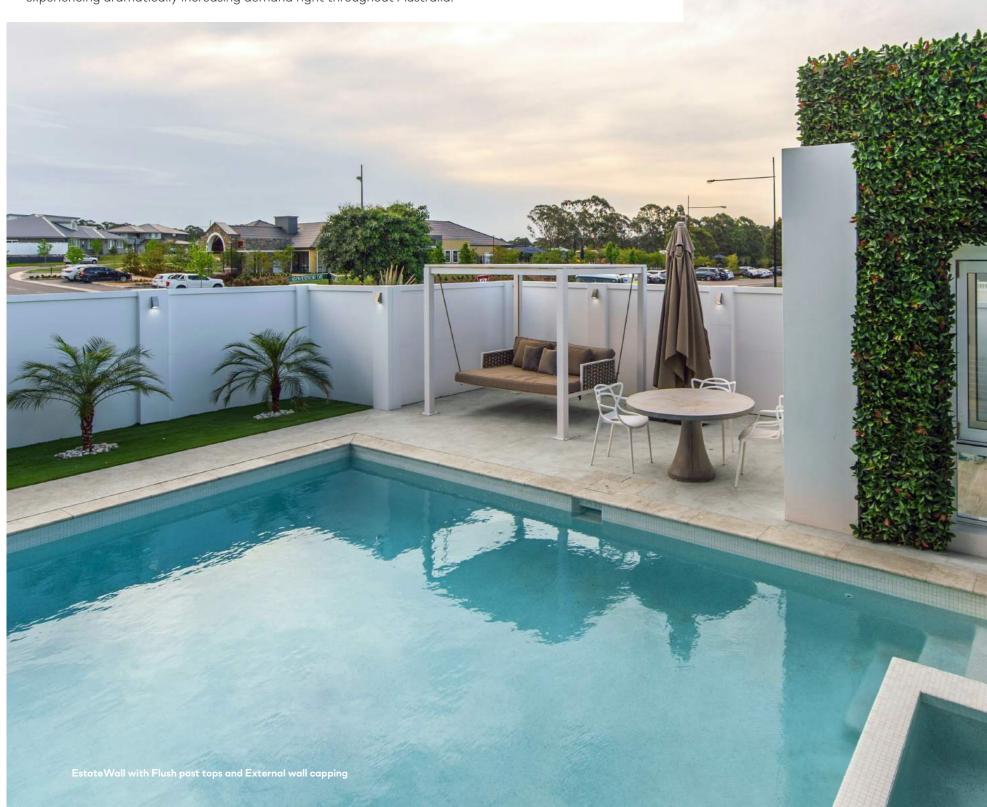

# **ESTATEWALL**®

#### Panel thickness:

75mm

#### Post:

Classic 350mm x 235mm\*[1]

## Height:

Up to 3.0m\*[3]

#### Retaining:

Retain up to 750mm with TerraFirm75 panel

### The grand statement

<sup>\*[1]</sup> Classic Posts are made from primed galvanised steel, being a high quality galvanised substrate overcoated with a double-sided polyester primer for added durability