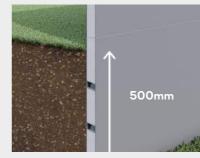

#### Retaining:

Retain up to 500mm with TerraFirm50 panel

#### **Key Specifications**

- Up to 2.4m high\*[3] (Classic) or 2.1m high\*[3] (Aluminium)
- Customise with lights, slats and infills
- Integrate TerraFirm retaining panels to retain up to 500mm (2.5 kPa) \*[4]
- Expressed Joint option available
- Available with either Classic (Primed Galvanised Steel) or Aluminium posts
- Bushfire rated to BAL29 (BAL40 available on request)