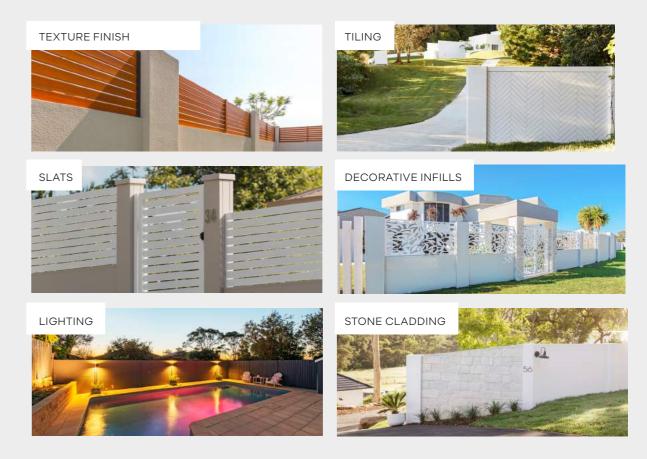

#### Versatile and customisable

With the option to paint, texture, tile or clad, as well as integrate retaining, lighting, audio or security systems, letterboxes and decorative infills, never before has a boundary solution held so much potential.

#### SUPPLIED BY OTHERS

From slats and decorative infills, to integrated wall lighting and inspired wall finishes, the possibilities are truly endless.