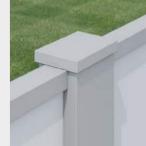

#### PANEL THICKNESS: 75MM

Flush Post Top
Flush Wall Capping

Flush Post Top External Wall Cappir

Peaked Post Top Flush Wall Capping

Peaked Post Top External Wall Capping

Integrate TerraFirm75 panel (75mm) to retain up to 750mm (2.5 kPa)

Standard Joint

Expressed Joint

VogueWall is our masonryalternative modular wall
with the versatility to make
any design a reality.

Designed to closely mirror
the dimensions of a
rendered masonry wall with
piers, it offers a world of
design potential, whilst its
applicational versatility
makes it the perfect
all-rounder.