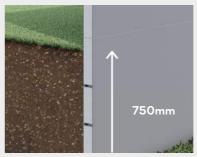

-alternate solutions

#### **Key Specifications**

- Up to 3m high\*[3]
- Customise with lighting, letterboxes, slats and gates
- Easily mount a letterbox into the post for front wall applications
- Integrate TerraFirm75 retaining panels to retain up to 750mm (2.5 kPa)
- Expressed Joint option available
- Offers Flush or External post top and wall capping options
- Bushfire rated to BAL29 (BAL40 available on request)

\*[3] Wind region & terrain specific – see website product pages for further details

## POST AND PANEL OPTIONS

#### POSTS: CLASSIC (250X150MM)

#### PANEL THICKNESS: 75MM



Flush Post Top
Flush Wall Capping



External post tops and Flush wall capping

Flush Post Top

External Wall Capping



External Post Top Flush Wall Capping



External Post Top
External Wall Capping



Integrate TerraFirm75 panel (75mm) to retain up to 750mm (2.5 kPa)



Standard Joint



Expressed Joint



EstateWall is our robust masonry-alternative modular wall that creates a grand entrance.

Showcasing our largest posts yet, EstateWall is designed for those who are looking for an elegant blend of distinction and conhictionation.



#### Perfect for:

- Front walls
- Entrance walls
- Premium boundary walls
- Feature walls
- Security perimeters

#### **Key Specifications**

- Up to 3m high\*[3]
- Easily mount a letterbox into the post for front wall applications
- Add lighting and gates for secure boundaries
- Integrate TerraFirm75 retaining panels to retain up to 750mm (2.5 kPa)
- Expressed Joint option available
- Offers Flush or External post top and wall capping options
- Bushfir