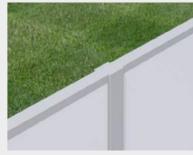

#### POSTS:

- CLASSIC (90X90MM) - ALUMINIUM (75X75MM)
- PANEL THICKNESS:
- **-**50MM

SlimWall with Classic Posts

Flush post tops, Flush wall capping

Flush post tops, Flush wall capping

Integrate TerraFirm50 panel  $(2.5 \, \text{kPa})$ 

Expressed Joint

TrendWall is our sleek, highperformance modular fence for people who want more.

Offering taller heights, higher acoustic and retaining capabilities and corrosive -resistant aluminium posts, TrendWall is the highest performing fence on the Australian market.