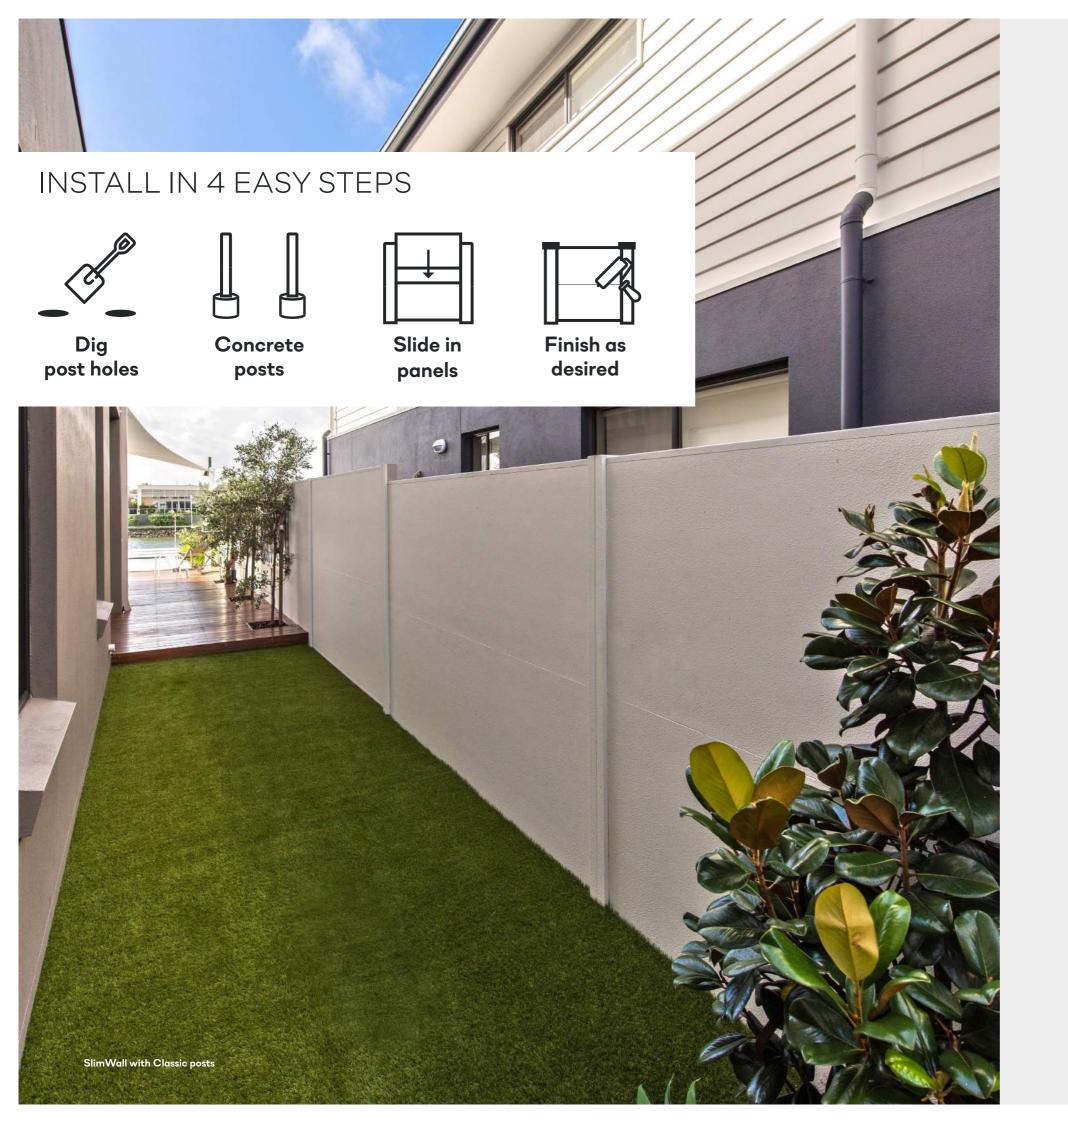

# Installation options

## DIY

ModularWalls' products have been specifically designed with the DIYer in mind. Installation is fast, easy and does not require heavy machinery, extensive digging or specialist trades. We will support you throughout the entire process, with Head Office assistance, 3D drawings, design advice, correct material choice and 7 day phone support available for DIY and trade customers.

## **Professional Install**

If DIY isn't for you, let us put you in touch with a local Trade Partner. From an initial, no-obligation quote and site assessment, right through to material orders and final installation, your Trade Partner will handle your project with efficiency and integrity.