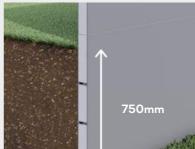

#### Retaining:

Retain up to 750mm with TerraFirm75 panel

#### **Key Specifications**

- Up to 3m high\*[3]
- Coastal or poolside applications
- Customise with lights, slats and infills
- Integrate TerraFirm75 retaining panels to retain up to 750mm (2.5 kPa)
- Expressed Joint option available
- Offers Flush or Peaked post top and wall capping options
- Bushfire rated to BAL29 (BAL40 available on request)
- $^{\star}[3]$  Wind region & terrain specific see website product pages for further details

#### **Key Specifications**

- Up to 3m high\*[3]
- Customise with lighting, letterboxes, slats and gates
- Easily mount a letterbox into the post for front wall applications
- Integrate TerraFirm75 retaining panels to retain up to 750mm (2.5 kPa)
- Expressed Joint option available
- Offers Flush or External post top and wall capping options
- Bushfire rated to BAL29 (BAL40 available on request)

#### **Key Specifications**

- Up to 3m high\*[3]
- Easily mount a letterbox into the post for front wall applications
- Add lighting and gates for secure boundaries
- Integrate TerraFirm75 retaining panels to retain up to 750mm (2.5 kPa)
- Expressed Joint option available
- Offers Flush or External post top and wall capping options
- Bushfire rated to BAL29 (BAL40 available on request)