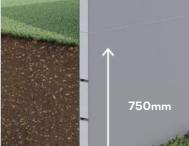

trance walls
- Premium boundary walls
- Feature walls
- Security perimeters

#### **Key Specifications**

- Up to 3m high\*[3]
- Easily mount a letterbox into the post for front wall applications
- Add lighting and gates for secure boundaries
- Integrate TerraFirm75 retaining panels to retain up to 750mm (2.5 kPa)
- Expressed Joint option available
- Offers Flush or External post top and wall capping options
- Bushfire rated to BAL29 (BAL40 available on request)

\*[3] Wind region & terrain specific - see website product pages for further details

## POST AND PANEL OPTIONS

## POSTS: CLASSIC (350X235MM)

#### PANEL THICKNESS: 75MM



Flush Post Top
Flush Wall Capping



Flush Post Top
External Wall Capping



External Post Top Flush Wall Capping



External Post Top
External Wall Capping



Integrate TerraFirm75 panel (75mm) to retain up to 750mm (2.5 kPa)



Standard Join



Expressed Joint



Sloped blocks present some truly unique landscaping challenges. Our TerraFirm retaining panels make retaining easy, eliminating the need for wide strip footings or extensive foundations.

Retaining walls come in many different heights, forms and load requirements. All of our TerraFirm panels have varying levels of reinforcement for your particular application. Be sure to ask for advice from the ModularWalls sales team as every retaining project is different. To find out more; be sure to download the 'Ultimate Cheat Sheet for Retaining Projects' from our website.

- TerraFirm50 & TerraFirm75 panel: 2.5kPa surcharge live loads (500mm and 750mm retaining heights respectively)
- TerraFir