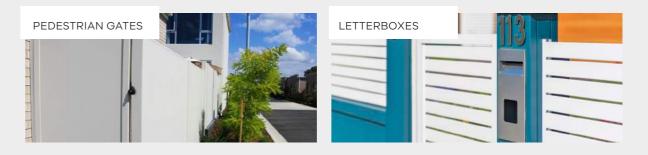

#### SUPPLIED BY MODULARWALLS

Coming in a variety of sizes and using the same panels as our walls; the ModularWalls pedestrian gate protects your privacy and boosts security.

The ModularWalls letterbox is another custom option supplied by ModularWalls. With brushed stainless steel and a sleek timeless design; our letterboxes are perfect for those looking to save on space in their front yard.