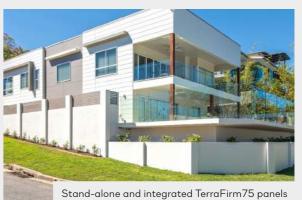

# Integrated retaining panels

Previously, homeowners with retaining needs were forced to build a stand-alone retaining wall, with a fence on top. But with ModularWalls\*[5], you can integrate TerraFirm75 retaining panels into any of our wall or fencing systems for a combined, seamless solution.

With this revolutionary combination, you can save a significant amount of time, money and usable land by integrating TerraFirm75 into your front wall, pool wall or boundary solutions.

 $^*[5]$  Please note you can only intergrate with TerraFirm75 into your ModularWall