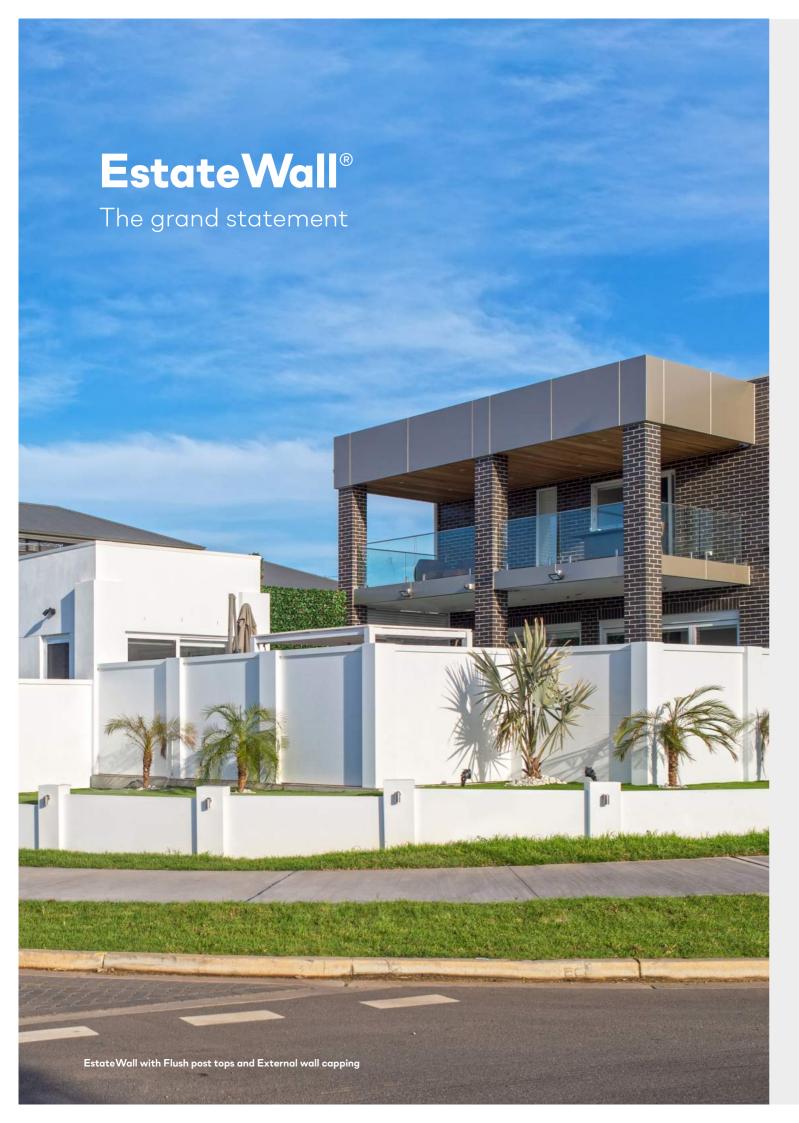

# **ESTATEWALL**®

### The grand statement

<sup>\*[1]</sup> Classic Posts are made from primed galvanised steel, being a high quality galvanised substrate overcoated with a double-sided polyester primer for added durability